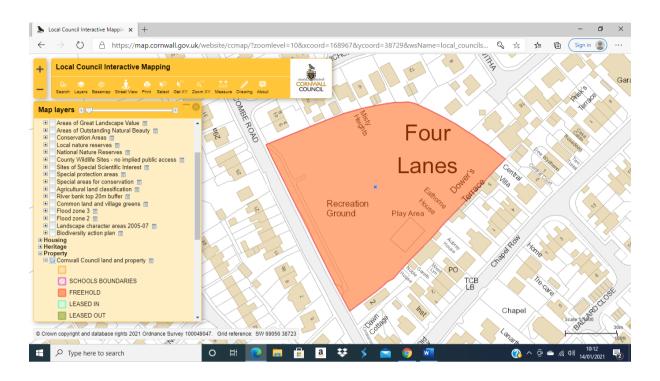

## 5. Four Lanes Playing Field – Recreational Value

| Four Lanes King George V Playi | ng Field                                                                                                                                                                                         |                                                                  |                  |                 |                 |              |  |
|--------------------------------|--------------------------------------------------------------------------------------------------------------------------------------------------------------------------------------------------|------------------------------------------------------------------|------------------|-----------------|-----------------|--------------|--|
| Ownership                      | Cornwall Council – being considered for devolution to the Parish Council.                                                                                                                        |                                                                  |                  |                 |                 |              |  |
| Site Description               | A large ope                                                                                                                                                                                      | n field surro                                                    | unded by stone   | e walls. Play e | quipment in :   | some areas   |  |
|                                | and a few ti                                                                                                                                                                                     | and a few trees – well used by the community bit in need of TLC. |                  |                 |                 |              |  |
| Environmental Designations     | None.                                                                                                                                                                                            |                                                                  |                  |                 |                 |              |  |
| Community Asset Value          | This land is                                                                                                                                                                                     | used by loca                                                     | l families for w | alking, familie | es, children, o | log walkers, |  |
|                                | events and                                                                                                                                                                                       | fairs.                                                           |                  |                 |                 |              |  |
| Local Character of Site        | Large open space with swings for children, an enclosed young children's play<br>area and basketball area (hoop removed) and path parallel to the road but on<br>the park side of the stone wall. |                                                                  |                  |                 |                 |              |  |
| Proximity to Local Community   | In the heart                                                                                                                                                                                     | of Four Lan                                                      | es near the cro  | ossroads and t  | he primary so   | chool.       |  |
| Accessibility to Site          | Accessible b                                                                                                                                                                                     | y foot from                                                      | the pavement     | – gates can o   | pen for vehic   | ular access. |  |
| Local Significance             |                                                                                                                                                                                                  |                                                                  |                  |                 |                 |              |  |
|                                | Beauty                                                                                                                                                                                           | Historic                                                         | Recreation       | Tranquillity    | Wildlife        |              |  |
|                                |                                                                                                                                                                                                  |                                                                  | A park           |                 |                 |              |  |
|                                |                                                                                                                                                                                                  |                                                                  | used by          |                 |                 |              |  |
|                                |                                                                                                                                                                                                  |                                                                  | the              |                 |                 |              |  |
|                                |                                                                                                                                                                                                  |                                                                  | community        |                 |                 |              |  |
|                                |                                                                                                                                                                                                  |                                                                  | and              |                 |                 |              |  |
|                                |                                                                                                                                                                                                  |                                                                  | families for     |                 |                 |              |  |
|                                | sport, play                                                                                                                                                                                      |                                                                  |                  |                 |                 |              |  |
|                                |                                                                                                                                                                                                  |                                                                  | and              |                 |                 |              |  |
|                                |                                                                                                                                                                                                  |                                                                  | community        |                 |                 |              |  |
|                                |                                                                                                                                                                                                  |                                                                  | events.          |                 |                 |              |  |