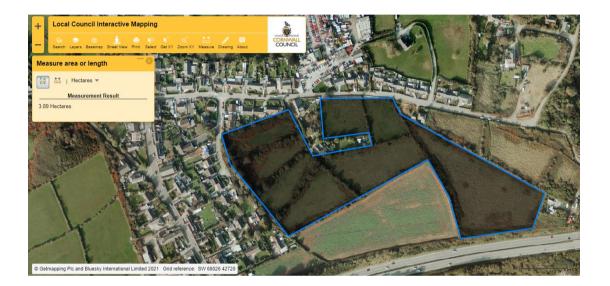

1.West Tolgus Fields - Richness of its wildlife

| West Tolgus Fields           |              |                                  |                 |                |               |              |  |
|------------------------------|--------------|----------------------------------|-----------------|----------------|---------------|--------------|--|
| Ownership                    | Privately ow | Privately owned                  |                 |                |               |              |  |
| Site Description             | Fields behin | d Forth-an-P                     | Praze and High  | er West Tolgu  | IS.           |              |  |
| Environmental Designations   | Small area o | of semi-natur                    | al habitat on t | the north wes  | t edge behind | d Forth-an-  |  |
|                              | Praze.       |                                  |                 |                |               |              |  |
| Community Asset Value        | Unused field | ds left to nat                   | ure – deer fre  | quently spotte | ed and other  | wildlife. No |  |
|                              | public acces | s.                               |                 |                |               |              |  |
| Local Character of Site      | Enclosed by  | housing to t                     | he north and    | west side and  | leading to m  | ore open     |  |
|                              | countryside  | on the East                      | side. The A30   | runs along the | e southern ed | lge.         |  |
| Proximity to Local Community | Adjacent to  | Adjacent to West Tolgus housing. |                 |                |               |              |  |
| Accessibility to Site        | No access –  | left to natur                    | e.              |                |               |              |  |
| Local Significance           |              |                                  |                 |                |               | _            |  |
|                              | Beauty       | Historic                         | Recreation      | Tranquillity   | Wildlife      |              |  |
|                              |              |                                  |                 |                | Fields        |              |  |
|                              |              |                                  |                 |                | edged         |              |  |
|                              |              |                                  |                 |                | with trees    |              |  |
|                              |              |                                  |                 |                | and           |              |  |
|                              |              |                                  |                 |                | hedges.       |              |  |
|                              |              |                                  |                 |                | Deer,         |              |  |
|                              |              |                                  |                 |                | heron and     |              |  |
|                              |              |                                  |                 |                | other         |              |  |
|                              |              |                                  |                 |                | wildlife      |              |  |
|                              |              |                                  |                 |                | frequently    |              |  |
|                              |              |                                  |                 |                | spotted.      |              |  |
|                              |              |                                  |                 |                |               |              |  |