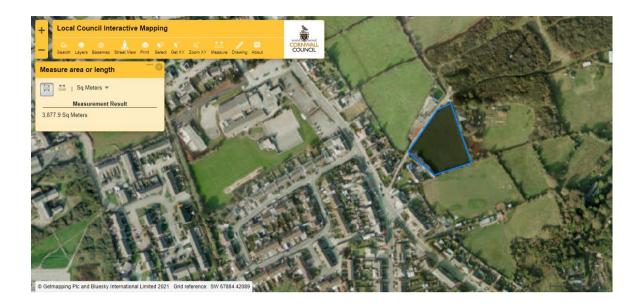

7. Tregajorran 2 – Historical, Wildlife and Recreational Value

| Tregajorran 2                |                                                                                                                                                                                                                                                                                                                                                                                                                                                                       |                                                                                                                                                                                                    |                                                                                                                                                 |              |                                                                                                                                                                                          |  |  |  |
|------------------------------|-----------------------------------------------------------------------------------------------------------------------------------------------------------------------------------------------------------------------------------------------------------------------------------------------------------------------------------------------------------------------------------------------------------------------------------------------------------------------|----------------------------------------------------------------------------------------------------------------------------------------------------------------------------------------------------|-------------------------------------------------------------------------------------------------------------------------------------------------|--------------|------------------------------------------------------------------------------------------------------------------------------------------------------------------------------------------|--|--|--|
| Ownership                    | Privately ov                                                                                                                                                                                                                                                                                                                                                                                                                                                          | vned.                                                                                                                                                                                              |                                                                                                                                                 |              |                                                                                                                                                                                          |  |  |  |
| Site Description             | A semi natural habitat of trees and scrub land, similar to the land forming<br>Carn Brea. Former mining site with a pond which is remnants of a mine<br>complex.                                                                                                                                                                                                                                                                                                      |                                                                                                                                                                                                    |                                                                                                                                                 |              |                                                                                                                                                                                          |  |  |  |
| Environmental Designations   | Part of the Camborne and Redruth Mining District World Heritage Site. The north west corner is a designated semi natural habitat.                                                                                                                                                                                                                                                                                                                                     |                                                                                                                                                                                                    |                                                                                                                                                 |              |                                                                                                                                                                                          |  |  |  |
| Community Asset Value        | This land has historic and wildlife value as it borders the Grade 11 listed early 19 <sup>th</sup> Century Chimney stack, thought to be the Eastern stamps of Carn Brea Mine and part of the area was a spoil heap out forming part of the mining heritage. There is also a path which leads through the land allowing it to be used by the local community for walking.                                                                                              |                                                                                                                                                                                                    |                                                                                                                                                 |              |                                                                                                                                                                                          |  |  |  |
| Local Character of Site      | The character of the site is similar to the lowland heathland found on Carn<br>Brea and contains a mixture of bushes, trees and scrub which is an ideal<br>habitat for many animals. It is overlooked by the early 19 <sup>th</sup> Century chimney<br>stack and is in stark contrast to the neatly formed fields beside it. It also<br>borders the conservation area of Carn Brea. The south western quarter<br>contains a pond providing habitat for water species. |                                                                                                                                                                                                    |                                                                                                                                                 |              |                                                                                                                                                                                          |  |  |  |
| Proximity to Local Community | Walking dis                                                                                                                                                                                                                                                                                                                                                                                                                                                           | tance from th                                                                                                                                                                                      | ne centre of T                                                                                                                                  | regajorran.  |                                                                                                                                                                                          |  |  |  |
| Accessibility to Site        | Accessible                                                                                                                                                                                                                                                                                                                                                                                                                                                            | by foot via a f                                                                                                                                                                                    | ootpath.                                                                                                                                        |              |                                                                                                                                                                                          |  |  |  |
| Local Significance           |                                                                                                                                                                                                                                                                                                                                                                                                                                                                       |                                                                                                                                                                                                    |                                                                                                                                                 |              |                                                                                                                                                                                          |  |  |  |
|                              | Beauty                                                                                                                                                                                                                                                                                                                                                                                                                                                                | Historical<br>value as<br>the land<br>was used<br>as part of<br>Carn Brea<br>Mine and<br>is over<br>looked by<br>a grade II<br>listed<br>stack and<br>contains<br>remnants<br>of mine<br>workings. | Recreation<br>Accessible<br>by<br>footpath<br>with<br>particular<br>access to<br>the gypsy<br>and<br>traveller<br>site to the<br>north<br>west. | Tranquillity | Wildlife<br>This site<br>contains<br>area of<br>semi<br>natural<br>habitat as<br>well as a<br>wet area<br>providing<br>a broad<br>range of<br>habitats<br>for insects<br>and<br>mammals. |  |  |  |