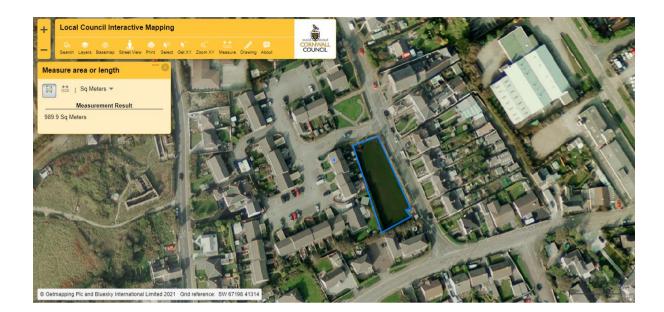

4. Field and communal area behind Crofty Close – recreational value (owned by CC – due for devolution to Parish)

| Green behind Crofty Close    |                                                                      |                                                                                                                                     |                   |                |               |       |  |
|------------------------------|----------------------------------------------------------------------|-------------------------------------------------------------------------------------------------------------------------------------|-------------------|----------------|---------------|-------|--|
| Ownership                    | Cornwall Co                                                          | Cornwall Council – being considered for devolution to the Parish Council.                                                           |                   |                |               |       |  |
| Site Description             | A grassy en                                                          | closed park v                                                                                                                       | with no infrastr  | ucture nestled | d in housing. |       |  |
| Environmental Designations   | None.                                                                |                                                                                                                                     |                   |                |               |       |  |
| Community Asset Value        | This land is                                                         | used by loca                                                                                                                        | l families for ex | ercise and pla | iy.           |       |  |
| Local Character of Site      |                                                                      | A plain grassy field enclosed with stone walls and fencing on one side. No play equipment or infrastructure. Surrounded by housing. |                   |                |               |       |  |
| Proximity to Local Community | In the heart of the community by pool and neighbouring Pool Surgery. |                                                                                                                                     |                   |                |               | gery. |  |
| Accessibility to Site        | Accessible b                                                         | by foot from                                                                                                                        | the pavement.     |                |               |       |  |
| Local Significance           |                                                                      |                                                                                                                                     |                   |                |               |       |  |
|                              | Beauty                                                               | Historic                                                                                                                            | Recreation        | Tranquillity   | Wildlife      |       |  |
|                              |                                                                      |                                                                                                                                     | An open           |                |               |       |  |
|                              |                                                                      |                                                                                                                                     | green space       |                |               |       |  |
|                              |                                                                      |                                                                                                                                     | used by the       |                |               |       |  |
|                              |                                                                      |                                                                                                                                     | community         |                |               |       |  |
|                              |                                                                      |                                                                                                                                     | for               |                |               |       |  |
|                              |                                                                      |                                                                                                                                     | recreational      |                |               |       |  |
|                              |                                                                      |                                                                                                                                     | use.              |                |               |       |  |