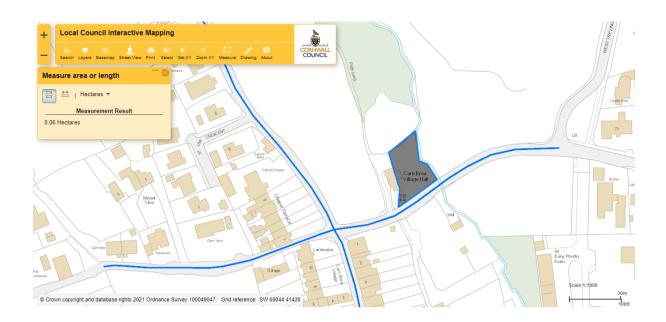

## 3. Carn Brea Village Hall Field – Recreational Value

| Carn Brea Village Hall Green |               |                                                                                                                         |                  |                          |              |          |  |  |
|------------------------------|---------------|-------------------------------------------------------------------------------------------------------------------------|------------------|--------------------------|--------------|----------|--|--|
| Ownership                    | The village - | The village - Administrated as a charity by trustees in the village.                                                    |                  |                          |              |          |  |  |
| Site Description             | A small gras  | sy area betw                                                                                                            | veen the village | e hall and the           | river.       |          |  |  |
| Environmental Designations   | Yes – a cons  | ervation are                                                                                                            | a of Carn Brea   | and also in a            | flood zone.  |          |  |  |
| Community Asset Value        | This land is  | used by the                                                                                                             | community for    | <sup>r</sup> community e | vents such a | s fairs. |  |  |
| Local Character of Site      | •             | A small grassy field between the village hall and the river with some trees surrounding it, giving it an intimate feel. |                  |                          |              |          |  |  |
| Proximity to Local Community |               | Near the crossroads of Carn Brea Village, making it accessible to the community.                                        |                  |                          |              |          |  |  |
| Accessibility to Site        | Accessible v  | ia a short pa                                                                                                           | th from the ro   | ad.                      |              |          |  |  |
| Local Significance           |               |                                                                                                                         |                  |                          |              |          |  |  |
|                              | Beauty        | Historic                                                                                                                | Recreation       | Tranquillity             | Wildlife     |          |  |  |
|                              |               |                                                                                                                         | Used by          |                          |              |          |  |  |
|                              |               |                                                                                                                         | the hall         |                          |              |          |  |  |
|                              |               | and for                                                                                                                 |                  |                          |              |          |  |  |
|                              |               |                                                                                                                         | community        |                          |              |          |  |  |
|                              |               |                                                                                                                         | events.          |                          |              |          |  |  |