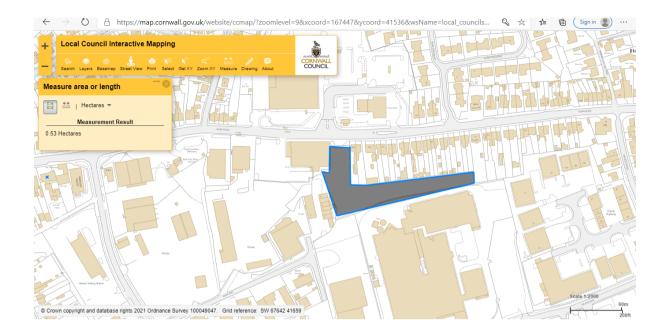

## 2. Land next to Lidl and opposite Morrisons - recreational value

| Field next to Lidl on Agar Road |                                                                               |                                                                                                                                                                                                                                |                                    |              |          |  |  |
|---------------------------------|-------------------------------------------------------------------------------|--------------------------------------------------------------------------------------------------------------------------------------------------------------------------------------------------------------------------------|------------------------------------|--------------|----------|--|--|
| Ownership                       |                                                                               | Owned by Cornwall Council, being considered for devolution to Parish                                                                                                                                                           |                                    |              |          |  |  |
|                                 | Council.                                                                      |                                                                                                                                                                                                                                |                                    |              |          |  |  |
| Site Description                | L shaped green field with no infrastructure adjacent to supermarket, Lidl and |                                                                                                                                                                                                                                |                                    |              |          |  |  |
|                                 | behind hou                                                                    | ising.                                                                                                                                                                                                                         |                                    |              |          |  |  |
| Environmental Designations      | None.                                                                         |                                                                                                                                                                                                                                |                                    |              |          |  |  |
| Community Asset Value           | •                                                                             |                                                                                                                                                                                                                                | n space in an u<br>g nearby. Could | -            | •        |  |  |
| Local Character of Site         | supermark                                                                     | Nestled in an urban part of Pool with housing in front of it and two<br>supermarkets opposite and to the west and factories behind it to the south. A<br>line of hedges and fencing separates it from the factory at the back. |                                    |              |          |  |  |
| Proximity to Local Community    | In the cent                                                                   | re of the com                                                                                                                                                                                                                  | nmunity.                           |              |          |  |  |
| Accessibility to Site           | Accessible                                                                    | to all from th                                                                                                                                                                                                                 | e pavement.                        |              |          |  |  |
| Local Significance              |                                                                               |                                                                                                                                                                                                                                |                                    |              |          |  |  |
|                                 | Beauty                                                                        | Historic                                                                                                                                                                                                                       | Recreation                         | Tranquillity | Wildlife |  |  |
|                                 |                                                                               |                                                                                                                                                                                                                                | Used by the                        |              |          |  |  |
|                                 |                                                                               |                                                                                                                                                                                                                                | community,                         |              |          |  |  |
|                                 |                                                                               |                                                                                                                                                                                                                                | families,                          |              |          |  |  |
|                                 |                                                                               |                                                                                                                                                                                                                                | walkers,                           |              |          |  |  |
|                                 |                                                                               |                                                                                                                                                                                                                                | dog                                |              |          |  |  |
|                                 |                                                                               |                                                                                                                                                                                                                                | walkers.                           |              |          |  |  |
|                                 |                                                                               |                                                                                                                                                                                                                                | Could be a                         |              |          |  |  |
|                                 |                                                                               |                                                                                                                                                                                                                                | potential                          |              |          |  |  |
|                                 |                                                                               |                                                                                                                                                                                                                                | site for                           |              |          |  |  |
|                                 |                                                                               |                                                                                                                                                                                                                                | allotments.                        |              |          |  |  |