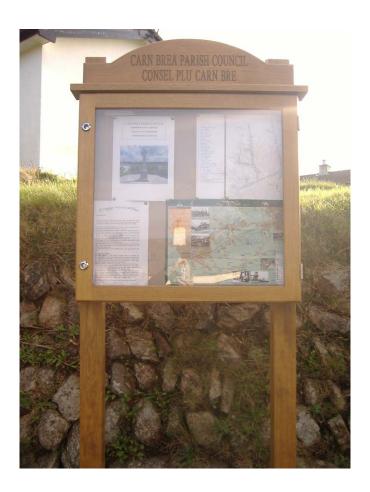

#### **Notice Board**

The Council has installed a notice board in the village of Tregajorran at the request of local residents. It is hoped that an additional notice board will be installed in the next few weeks, in Brea, as a joint project with Camborne Town Council. The notice board will enable the Council to disseminate information to the wider community.