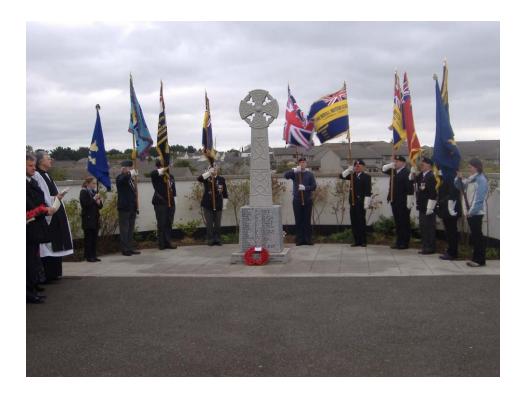

#### **Remembrance Service**

Carn Brea Parish Council's annual Remembrance Service was held at Treloweth Community Hall War Memorial on Sunday, 2<sup>nd</sup> November at 11.00 a.m. The Chairman of the Parish Council, Cllr. Mrs. Terri Bishop welcomed everyone with a short reading. Officiating was Roy Barratt, County Chairman of the Royal British Legion and the service was conducted by Fr. Peter Fellows. The hymns were accompanied by Redruth Town Band and Brian Plint organised the laying of wreaths. The Reveille was played by Bill Bishop of the Royal British Legion. Wreaths were laid on behalf of Kerrier District Council, Carn Brea Parish Council, Camborne Town Council, Redruth Town Council, Illogan Parish Council, Gwennap Parish Council, RAF Portreath, Royal British Legion, Parachute Regiment, Burma Star Association, Redruth Royal British Legion and Illogan Royal British Legion. Posies were laid by the 1<sup>st</sup> Pool Guides, 1st Pool Brownies and 1<sup>st</sup> Pool Rainbows.